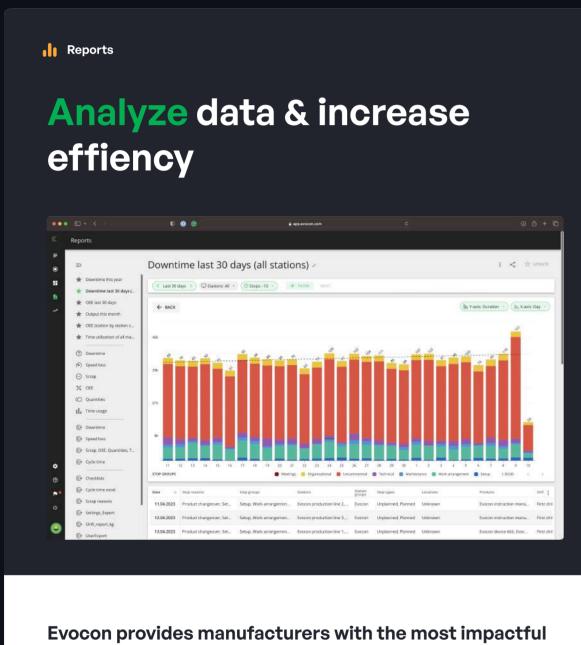

Evocon provides manufacturers with the most impactful production reports and features in order to take action, achieve goals and increase production efficiency.

Different reports offer transparency about essential areas, so you know exactly what is going on and why.