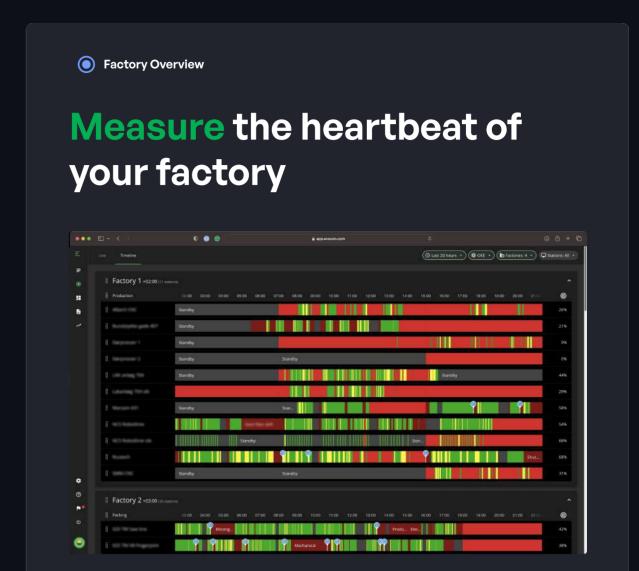

With Factory Overview, you make the status of all your machines visible to everyone. This gives your team the transparency they need to manage the factory in real-time and allows them to react to any issues quickly.