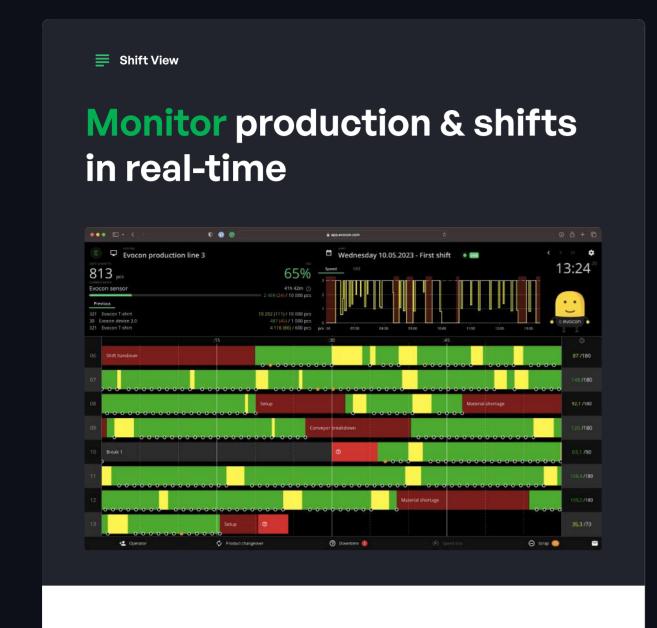

# Use data to unlock your true potential.

Evocon is a visual and user-friendly OEE software that helps manufacturing companies improve productivity and remove waste as they become better.

Shift View helps you track and analyze all of your production shifts across different dates, stations, factories, and countries. It gives an hour-by-hour overview of what has happened (downtime, speed, quality) and helps you assess the efficiency of your shifts.