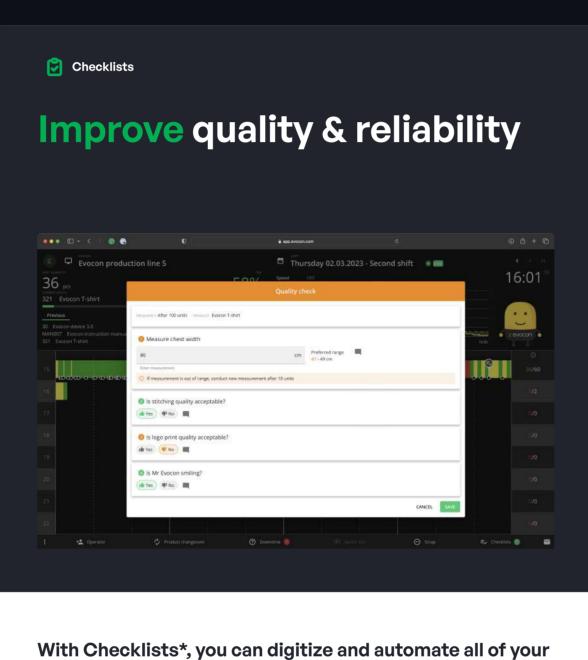

With Checklists\*, you can digitize and automate all of your recurring quality and maintenance checks. By utilizing real-time data from machines you enable operators to do relevant checks and tasks at the right time, resulting in the reduction of waste and improvement in quality.

\*Additional fee of 29€/month, per machine

Managing all your production data (downtime reasons, shifts, operators, users, products, etc.) is made simple and user-friendly so that anyone in your company can do it.