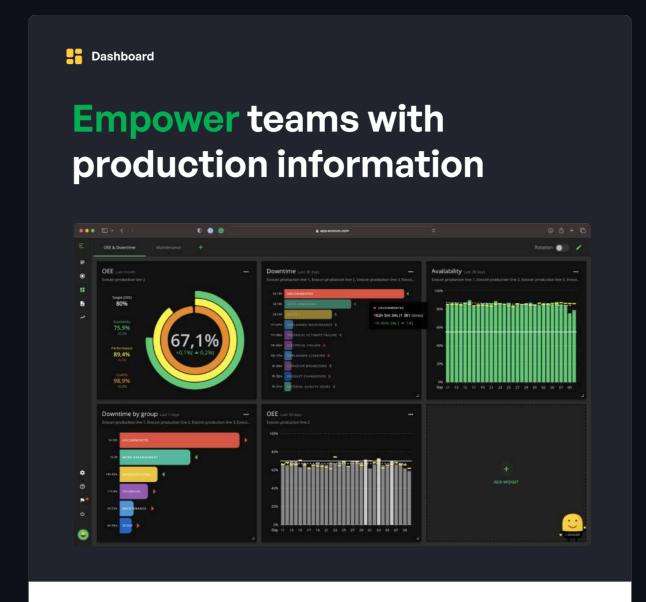

Evocon's Dashboard provides the means to visualize production data and helps monitor production performance in real time and on the go. Use it to upgrade your daily and weekly monitoring process and understand whether things are progressing in the direction you want.