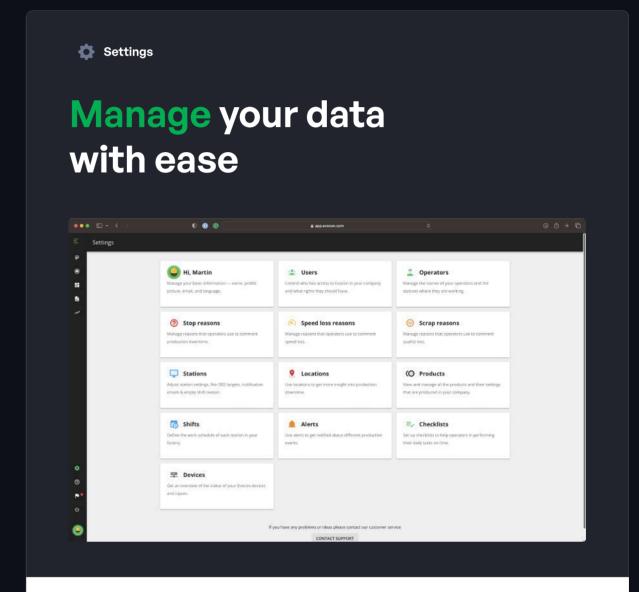

\*Additional fee of 29€/month, per machine

Managing all your production data (downtime reasons, shifts, operators, users, products, etc.) is made simple and user-friendly so that anyone in your company can do it.